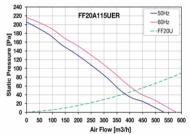

## technical drawing (standard flow)

Ø4.5

302

291 01.5

302

291 † <sup>1.5</sup>

| Model       | Voltage    | Frequency | Rated<br>Current | Rated<br>Power | Max<br>Air Flow** | Static<br>Pressure | Fan<br>Noise | Rated<br>Temp. Range | Approvals |
|-------------|------------|-----------|------------------|----------------|-------------------|--------------------|--------------|----------------------|-----------|
|             | (V)        | (Hz)      | (A)              | (W)            | (m3/h)            | (Pa)               | [db(A)]      | (°C)                 |           |
| FF20A115UE  | 115 V a.c. | 50/60     | 0.70/0.80        | 77/92          | 445/490           | 131/141            | 66.0/69.2    | -10 ÷ +60            | CE        |
| FF20A115UER | 115 V a.c. | 50/60     | 0.70/0.80        | 77/92          | 530/577           | 206/216            | 66.0/69.2    | -10 ÷ +60            | CE        |
| FF20A230UE  | 230 V a.c. | 50/60     | 0.345/0.420      | 79/96          | 460/510           | 136/148            | 65.3/68.1    | -10 ÷ +60            | CE        |
| FF20A230UER | 230 V a.c. | 50/60     | 0.345/0.420      | 79/96          | 540/595           | 204/219            | 65.3/68.1    | -10 ÷ +60            | CE        |