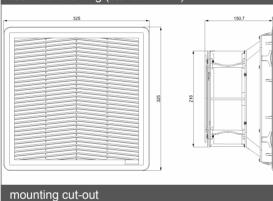

## technical drawing (standard flow)

Ø4.5

302

291 01.5

302

291 † <sup>1.5</sup>

| Model       | Voltage    | Frequency | Rated<br>Current | Rated<br>Power | Max<br>Air Flow** | Static<br>Pressure | Fan<br>Noise | Rated<br>Temp. Range | Approvals |
|-------------|------------|-----------|------------------|----------------|-------------------|--------------------|--------------|----------------------|-----------|
|             | (V)        | (Hz)      | (A)              | (W)            | (m3/h)            | (Pa)               | [db(A)]      | (°C)                 |           |
| FF20A115UE  | 115 V a.c. | 50/60     | 0.70/0.80        | 77/92          | 445/490           | 131/141            | 66.0/69.2    | -10 ÷ +60            | CE        |
| FF20A115UER | 115 V a.c. | 50/60     | 0.70/0.80        | 77/92          | 530/577           | 206/216            | 66.0/69.2    | -10 ÷ +60            | CE        |
| FF20A230UE  | 230 V a.c. | 50/60     | 0.345/0.420      | 79/96          | 460/510           | 136/148            | 65.3/68.1    | -10 ÷ +60            | CE        |
| FF20A230UER | 230 V a.c. | 50/60     | 0.345/0.420      | 79/96          | 540/595           | 204/219            | 65.3/68.1    | -10 ÷ +60            | CE        |