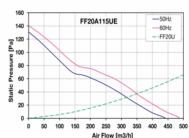

## technical drawing (standard flow)

Ø4.5

302

291 01.5

302

291 † <sup>1.5</sup>

| Model       | Voltage    | Frequency | Rated<br>Current | Rated<br>Power | Max<br>Air Flow** | Static<br>Pressure | Fan<br>Noise | Rated<br>Temp. Range | Approvals |
|-------------|------------|-----------|------------------|----------------|-------------------|--------------------|--------------|----------------------|-----------|
|             | (V)        | (Hz)      | (A)              | (W)            | (m3/h)            | (Pa)               | [db(A)]      | (°C)                 |           |
| FF20A115UE  | 115 V a.c. | 50/60     | 0.70/0.80        | 77/92          | 445/490           | 131/141            | 66.0/69.2    | -10 ÷ +60            | CE        |
| FF20A115UER | 115 V a.c. | 50/60     | 0.70/0.80        | 77/92          | 530/577           | 206/216            | 66.0/69.2    | -10 ÷ +60            | CE        |
| FF20A230UE  | 230 V a.c. | 50/60     | 0.345/0.420      | 79/96          | 460/510           | 136/148            | 65.3/68.1    | -10 ÷ +60            | CE        |
| FF20A230UER | 230 V a.c. | 50/60     | 0.345/0.420      | 79/96          | 540/595           | 204/219            | 65.3/68.1    | -10 ÷ +60            | CE        |