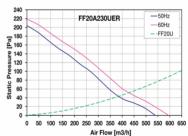

## technical drawing (standard flow)

Ø4.5

302

291 01.5

302

291 † <sup>1.5</sup>

| Model       | Voltage    | Frequency | Rated<br>Current | Rated<br>Power | Max<br>Air Flow** | Static<br>Pressure | Fan<br>Noise | Rated<br>Temp. Range | Approvals |
|-------------|------------|-----------|------------------|----------------|-------------------|--------------------|--------------|----------------------|-----------|
|             | (V)        | (Hz)      | (A)              | (W)            | (m3/h)            | (Pa)               | [db(A)]      | (°C)                 |           |
| FF20A115UE  | 115 V a.c. | 50/60     | 0.70/0.80        | 77/92          | 445/490           | 131/141            | 66.0/69.2    | -10 ÷ +60            | CE        |
| FF20A115UER | 115 V a.c. | 50/60     | 0.70/0.80        | 77/92          | 530/577           | 206/216            | 66.0/69.2    | -10 ÷ +60            | CE        |
| FF20A230UE  | 230 V a.c. | 50/60     | 0.345/0.420      | 79/96          | 460/510           | 136/148            | 65.3/68.1    | -10 ÷ +60            | CE        |
| FF20A230UER | 230 V a.c. | 50/60     | 0.345/0.420      | 79/96          | 540/595           | 204/219            | 65.3/68.1    | -10 ÷ +60            | CE        |