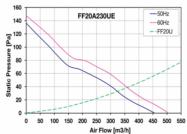

## technical drawing (standard flow)

Ø4.5

302

291 01.5

302

291 † <sup>1.5</sup>

| Model       | Voltage    | Frequency | Rated<br>Current | Rated<br>Power | Max<br>Air Flow** | Static<br>Pressure | Fan<br>Noise | Rated<br>Temp. Range | Approvals |
|-------------|------------|-----------|------------------|----------------|-------------------|--------------------|--------------|----------------------|-----------|
|             | (V)        | (Hz)      | (A)              | (W)            | (m3/h)            | (Pa)               | [db(A)]      | (°C)                 |           |
| FF20A115UE  | 115 V a.c. | 50/60     | 0.70/0.80        | 77/92          | 445/490           | 131/141            | 66.0/69.2    | -10 ÷ +60            | CE        |
| FF20A115UER | 115 V a.c. | 50/60     | 0.70/0.80        | 77/92          | 530/577           | 206/216            | 66.0/69.2    | -10 ÷ +60            | CE        |
| FF20A230UE  | 230 V a.c. | 50/60     | 0.345/0.420      | 79/96          | 460/510           | 136/148            | 65.3/68.1    | -10 ÷ +60            | CE        |
| FF20A230UER | 230 V a.c. | 50/60     | 0.345/0.420      | 79/96          | 540/595           | 204/219            | 65.3/68.1    | -10 ÷ +60            | CE        |